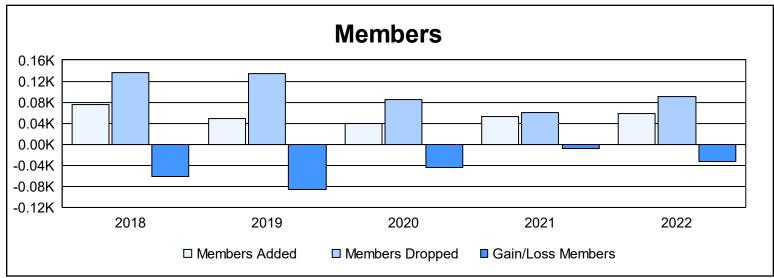

District 14 E

As of June 2022 Cumulative

| Year      | New<br>Clubs | Dropped<br>Clubs | Gain/<br>Loss<br>Clubs | New<br>Members | Charter<br>Members | Reinstate<br>Members | Transfer<br>Members | Total<br>Member<br>Added | Total<br>Members<br>Dropped | Gain/<br>Loss<br>Members |
|-----------|--------------|------------------|------------------------|----------------|--------------------|----------------------|---------------------|--------------------------|-----------------------------|--------------------------|
| 2017-2018 | 0            | 0                | 0                      | 66             | 2                  | 4                    | 3                   | 75                       | 136                         | -61                      |
| 2018-2019 | 0            | 1                | -1                     | 44             | 0                  | 3                    | 2                   | 49                       | 135                         | -86                      |
| 2019-2020 | 0            | 0                | 0                      | 39             | 0                  | 1                    | 0                   | 40                       | 85                          | -45                      |
| 2020-2021 | 0            | 0                | 0                      | 51             | 0                  | 1                    | 1                   | 53                       | 61                          | -8                       |
| 2021-2022 | 0            | 1                | -1                     | 52             | 0                  | 2                    | 5                   | 59                       | 91                          | -32                      |
| Average   | 0            | 0                | 0                      | 50             | 0                  | 2                    | 2                   | 55                       | 102                         | -46                      |