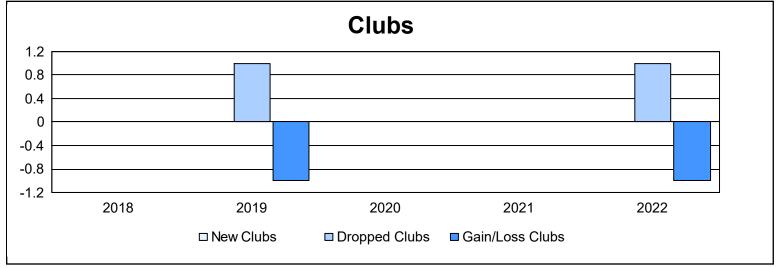

District 14 E

As of June 2022 Cumulative

| Year      | New<br>Clubs | Dropped<br>Clubs | Gain/<br>Loss<br>Clubs | New<br>Members | Charter<br>Members | Reinstate<br>Members | Transfer<br>Members | Total<br>Member<br>Added | Total<br>Members<br>Dropped | Gain/<br>Loss<br>Members |
|-----------|--------------|------------------|------------------------|----------------|--------------------|----------------------|---------------------|--------------------------|-----------------------------|--------------------------|
| 2017-2018 | 0            | 0                | 0                      | 66             | 2                  | 4                    | 3                   | 75                       | 136                         | -61                      |
| 2018-2019 | 0            | 1                | -1                     | 44             | 0                  | 3                    | 2                   | 49                       | 135                         | -86                      |
| 2019-2020 | 0            | 0                | 0                      | 39             | 0                  | 1                    | 0                   | 40                       | 85                          | -45                      |
| 2020-2021 | 0            | 0                | 0                      | 51             | 0                  | 1                    | 1                   | 53                       | 61                          | -8                       |
| 2021-2022 | 0            | 1                | -1                     | 52             | 0                  | 2                    | 5                   | 59                       | 91                          | -32                      |
| Average   | 0            | 0                | 0                      | 50             | 0                  | 2                    | 2                   | 55                       | 102                         | -46                      |